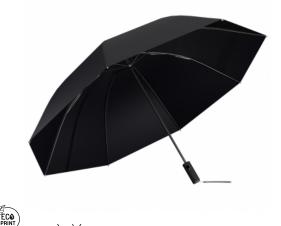

## **R01 - RPET Auto Foldable Umbrella**

Foldable auto open/close umbrella made with rPET 210T pongee water repellent, very resistant thanks to its hexagonal metal mast and its fiberglass ribs.

Soft-touch handle with integrated push-button for quick and easy opening and closing. Windproof features for a better wind resistance thanks to its flexible frame.

## **Technical specifications**

- 8 panels
- Color: black
- Length: 30 cm
- Diameter : Ø105 cm
- Handle : soft touch finish
- Material : 210T rPET pongee water repellent
- Frame : fiberglass ribs and hexagonal metal mast
- 3 years warranty
- Patent EUROPE EUIPO
- Customs code: 66019920